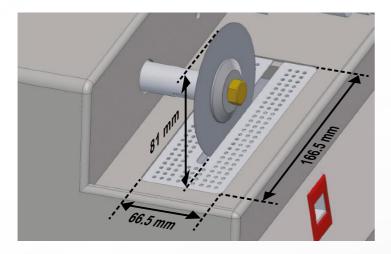

| Model                   |            | DIAMONDCUT-25             |
|-------------------------|------------|---------------------------|
| Cutting capacity        |            | Max. ø 25mm               |
| Cutting disc diameter   |            | 100x0.5x12.7mm            |
| X axis travel           |            | 12mm, step 0.1mm          |
| Noise level             |            | <65dB                     |
| Working chamber LxW     |            | 196x104mm                 |
| Speed                   |            | 50÷800rpm                 |
| Operating temperature   |            | 5÷30°C                    |
| Humidity non-condensing |            | ≤85%                      |
| Motor power             |            | 100W                      |
| Power supply            |            | 230V ±10% - 50/60Hz - 1Ph |
| Tank capacity           |            | 0.51                      |
| Machine                 | Dimensions | 350x380x290mm             |
|                         | Weight     | 25kg                      |