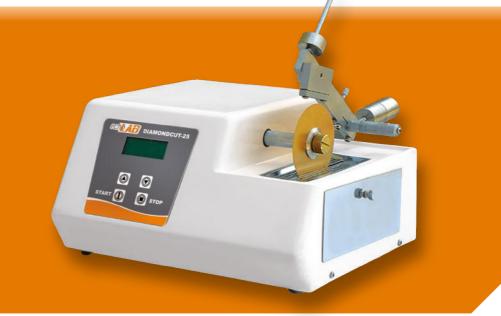

## **DIAMONDCUT-25**

## **Features**

- > Bench-top automatic diamond cutting machine, suitable for hard materials, especially suggested for artificial crystals Equipped with four different vices,
- allows the best cutting angle
  Easy to use with a compact body and safety protection
  High level of positioning accuracy
- > Bult-in cooling system with tank